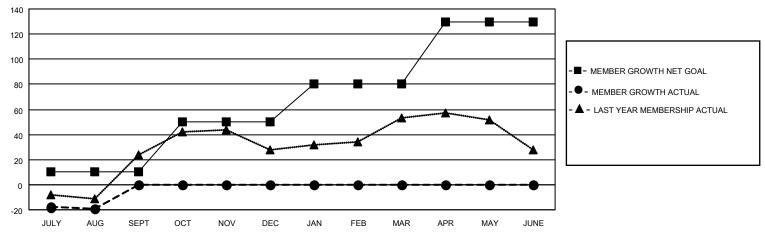

## MONTHLY MEMBERSHIP PROGRESS REPORT

LOCATION ROMANIA District 124 Results as of: 8/31/2020

| Clubs                 |               |           |               | Members               |                        |                         |                                                    |  |  |
|-----------------------|---------------|-----------|---------------|-----------------------|------------------------|-------------------------|----------------------------------------------------|--|--|
| RESULTS FOR 2020-2021 |               |           |               | RESULTS FOR 2020-2021 |                        |                         |                                                    |  |  |
| QUARTER               | NEW CLUB GOAL | NEW CLUBS | DROPPED CLUBS | QUARTER MEMB          | BER GROWTH NET<br>GOAL | MEMBER GROWTH<br>ACTUAL | DROPPED<br>MEMBERS ACTUAL<br>(including transfers) |  |  |
| JULY/AUG/SEPT         | 0             | 0         | 0             | JULY/AUG/SEPT         | 10                     | 14                      | 31                                                 |  |  |
| OCT/NOV/DEC           | 1             | 0         | 0             | OCT/NOV/DEC           | 40                     | 0                       | 0                                                  |  |  |
| JAN/FEB/MAR           | 2             | 0         | 0             | JAN/FEB/MAR           | 30                     | 0                       | 0                                                  |  |  |
| APR/MAY/JUNE          | 1             | 0         | 0             | APR/MAY/JUNE          | 50                     | 0                       | 0                                                  |  |  |

## GOALS AND ACTUAL MEMBERS CUMULATIVE

| DROPPED CLUBS: 0          |    | 6 CLUBS OF 74 ADDED 1 OR MORE<br>NEW MEMBERS | GENDER DISTRIBUTION  MALE 815 (53.37%) |              |     |
|---------------------------|----|----------------------------------------------|----------------------------------------|--------------|-----|
| DROPPED MEMBERS           |    |                                              | FEMALE                                 | 712 (46.63%) |     |
| DECEASED                  | 0  | CLICK HERE FOR CUMULATIVE                    | TOTAL FAMILY UNIT MEMBERS              |              | 195 |
| CLUB CANCELLED 0 OTHER 31 |    | MEMBERSHIP DATA                              | FAMILY MEMBERS PAYING HALF DUES        |              | 100 |
| TOTAL                     | 31 |                                              |                                        |              |     |