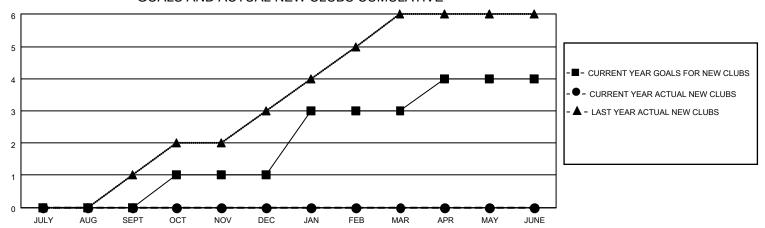

## MONTHLY MEMBERSHIP PROGRESS REPORT

LOCATION ROMANIA District 124 Results as of: 8/31/2020

| Clubs                 |               |           |               | Members               |                        |                         |                                                    |  |  |
|-----------------------|---------------|-----------|---------------|-----------------------|------------------------|-------------------------|----------------------------------------------------|--|--|
| RESULTS FOR 2020-2021 |               |           |               | RESULTS FOR 2020-2021 |                        |                         |                                                    |  |  |
| QUARTER               | NEW CLUB GOAL | NEW CLUBS | DROPPED CLUBS | QUARTER MEMB          | BER GROWTH NET<br>GOAL | MEMBER GROWTH<br>ACTUAL | DROPPED<br>MEMBERS ACTUAL<br>(including transfers) |  |  |
| JULY/AUG/SEPT         | 0             | 0         | 0             | JULY/AUG/SEPT         | 10                     | 14                      | 31                                                 |  |  |
| OCT/NOV/DEC           | 1             | 0         | 0             | OCT/NOV/DEC           | 40                     | 0                       | 0                                                  |  |  |
| JAN/FEB/MAR           | 2             | 0         | 0             | JAN/FEB/MAR           | 30                     | 0                       | 0                                                  |  |  |
| APR/MAY/JUNE          | 1             | 0         | 0             | APR/MAY/JUNE          | 50                     | 0                       | 0                                                  |  |  |

## GOALS AND ACTUAL NEW CLUBS CUMULATIVE